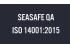

### COLORS & MULTIPLE CERTIFICATIONS

THE CERTIFICATION MARK
MAY ONLY BE ALTERED TO
DEPICT THE STANDARD TO
WHICH YOU ARE CERTIFIED
NO OTHER ALTERATIONS ARE
PERMITTED

SINGLE STANDARD

SINGLE STANDARD ALTERNATIVE COLOR