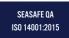

### COLORS & MULTIPLE CERTIFICATIONS

THE CERTIFICATION MARK
MAY ONLY BE ALTERED TO
DEPICT THE STANDARD TO
WHICH YOU ARE CERTIFIED
NO OTHER ALTERATIONS ARE
PERMITTED

SINGLE STANDARD

SINGLE STANDARD ALTERNATIVE COLOR