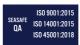

### COLORS & MULTIPLE CERTIFICATIONS

THE CERTIFICATION MARK
MAY ONLY BE ALTERED TO
DEPICT THE STANDARD TO
WHICH YOU ARE CERTIFIED
NO OTHER ALTERATIONS ARE
PERMITTED

SINGLE STANDARD

SINGLE STANDARD ALTERNATIVE COLOR